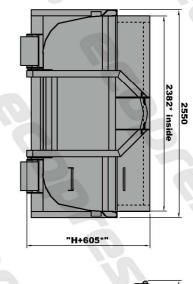

## The most common models

Model CLM

0

0

"H"

CLM10/6000

700

9.5

Type

33

Į,

∄,<

CLM12/6000 CLM11/6000

900 800

CLM14/6000

1000

UNP200

Reinforcement

CLM12/6000HDD
Hydraulic opening top hinged door
with flap locking

CLM12/6000GD

Double door with top hinge opening and manual locking

CLM17/6000 CLM16/6000

16.5

CLM18/6000

1300 1200

CLM22/6000 CLM20/6000

1500 1400

21.0 19.3 17.9

CLM12/6000HD2

Top hinged frame with hydraulic double door and manual locking

## Frame: \$\$3021 / \$F\$4417 / DIN30722

Bottom: 4mm/5mm/6mm S355 Sides: 3mm/4mm/5mm S355

6000mm / 6100mm / 6200mm / 6500mm

5000mm / 5200mm / 5400mm / 5600mm / 5700mm / 5800mm

4000mm / 4200mm / 4500mm

Length: