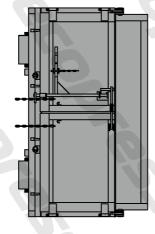

13.6 12.2 10.8

1100

15.1

"L+350\*" Ġ

CLM12/6000D

Combined top and side opening door with pneumatic/hydraulic flap locking

CLM12/6000HD
Hydraulic opening top hinged door

CLM12/6000G
Combined top and side opening door with manual locking