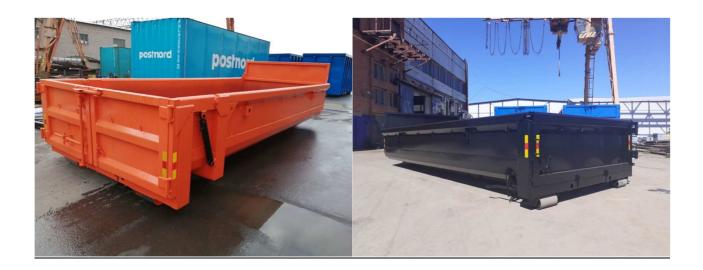

## Type CLM specification: 10-22m3

- Frame fully reinforced according to SS3021 (UNP200), DIN30722/SFS4417 (INP180)
- Bended sides 4mm or 5mm S355 or Strenx 700
- Bottom 5mm or 6mm S355 or Strenx 700
- Full height front frame RHS160x80x5
- No bottom profiles, support reinforcement 4pcs
- Back beam 6mm S355
- Top and back profiles 6mm S355
- Double side opening rear doors with 2 hinges with grease nipple on each hinge
- Hook-type locking mechanism (other types of locking mechanism are available on demand)
- Safety lock operated from the side
- Galvanized ladder on front wall
- Reflex decals
- Surface treatment:
  - shot blasting sa 2.5
  - inside 60µm alkyd primer
  - outside min 120μm 2K polyurethane EN ISO 12944 C3M

## **Options:**

- D combined top and side opening door with flap, hydraulic or pneumatic
- HD hydraulic opening top hinged door
- HD2 hydraulic opening top hinged door with double swing doors
- HDD hydraulic opening top hinged door with flap
- G combined top and side opening door with manual lock
- GD top hinged opening with double swing doors
- Fliptop roof solutions www.fliptop.se
- Steel plates on sides for logo stickers
- LOGO stickers and serial numbers
- Ladders on sides in back