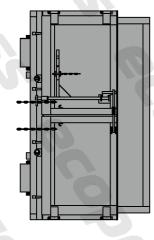

UNP200

Reinforcement

CLM12/6000HDD
Hydraulic opening top hinged door
with flap locking

CLM12/6000GD

Double door with top hinge opening and manual locking

CLM17/6000 CLM16/6000

16.5

CLM18/6000

1300 1200

CLM22/6000 CLM20/6000

1500 1400

21.0 19.3 17.9

CLM12/6000HD2

Top hinged frame with hydraulic double door and manual locking