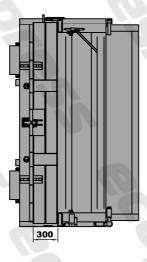

## Type CLM specification: 10-22m3

- Frame fully reinforced according to SS3021 (UNP200), DIN30722/SFS4417 (INP180)
- Bended sides 4mm or 5mm S355 or Strenx 700
- Bottom 5mm or 6mm S355 or Strenx 700
- Full height front frame RHS160x80x5
- No bottom profiles, support reinforcement 4pcs
- Back beam 6mm S355
- Top and back profiles 6mm S355
- Double side opening rear doors with 2 hinges with grease nipple on each hinge
- Hook-type locking mechanism (other types of locking mechanism are available on demand)
- Safety lock operated from the side
- Galvanized ladder on front wall
- Reflex decals
- Surface treatment:
  - shot blasting sa 2.5
  - inside 60µm alkyd primer
  - outside min 120μm 2K polyurethane EN ISO 12944 C3M

UNP200

Reinforcement

CLM12/6000HDD
Hydraulic opening top hinged door
with flap locking

CLM12/6000GD

Double door with top hinge opening and manual locking

CLM17/6000 CLM16/6000

16.5

CLM18/6000